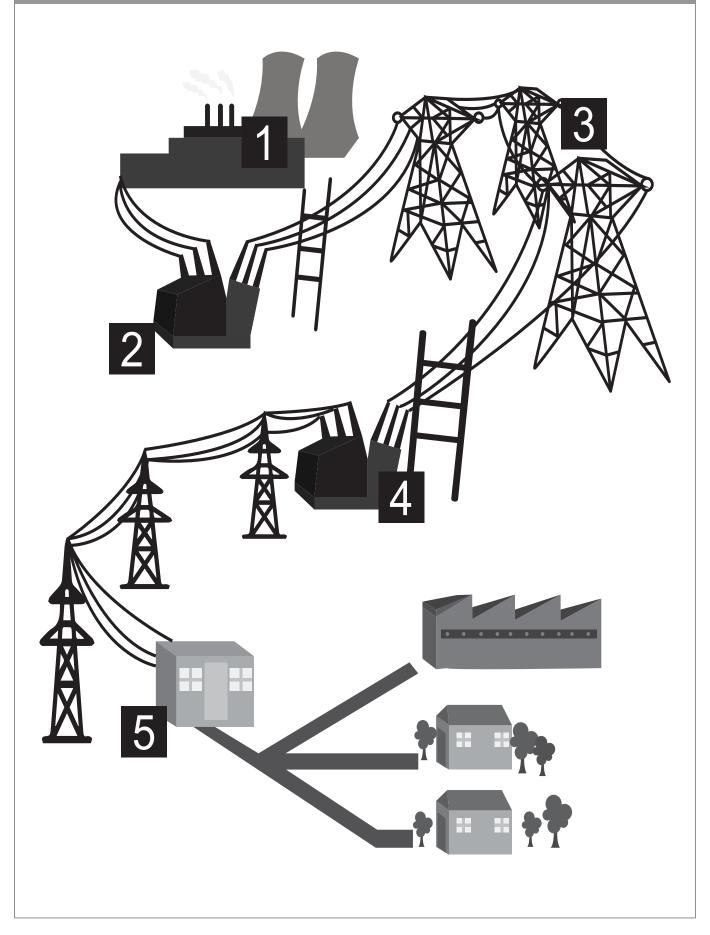

all and crawl

Don't play with matches, lighters, candles or paraffin lamps.

Don't hide, go outside.





#### FIRE DRILL SAFETY TIPS

### FIRE DRILL SAFETY RULES

- **\Delta** Listen carefully to directions.
- **Quietly line up.**
- ★ Walk carefully out of the building to your assigned place.
- \* Stay with your class at all times.
- ★ Wait with your teacher until it is safe to return to your room.



Dslaven/Shutterstock

#### **CELLS**



Haryigit/ Shutterstock

#### **BATTERIES**



Shutterstock

#### A TORCH



The electrical circuit in a torch

Blueringmedia/Shutterstock

#### A SIMPLE CIRCUIT





#### FROM THE POWER STATION TO YOUR HOUSE AND BACK



Rasta777/Shutterstock

#### A COAL MINE



Liew/Shutterstock

Prommanee/Shutterstock

#### A WALL SOCKET AND AN APPLIANCE

















Flegere/Shutterstock

#### A WORN ELECTRCIAL CORD



ThamKC/Shutterstock

#### AN OVERLOADED WALL SOCKET



Mokhavlov/SHutterstock

#### A CATAPULT



Liew/Shutterstock

#### A JACK-IN-A-BOX



## **RESOURCE 29** AN ELASTIC BAND POWERED AEROPLANE Rubber band

Divizia/Shutterstock

#### TRAIN WHEELS AND AN AXLE



Morozoff/Shutterstock

#### A WHEELBARROW



Kovalov/Shutterstock

#### A BICYCLE



AlwaysSonny/Shutterstock

#### A TAXI



Znamenskiy/Shutterstock

#### A DONKEY CART