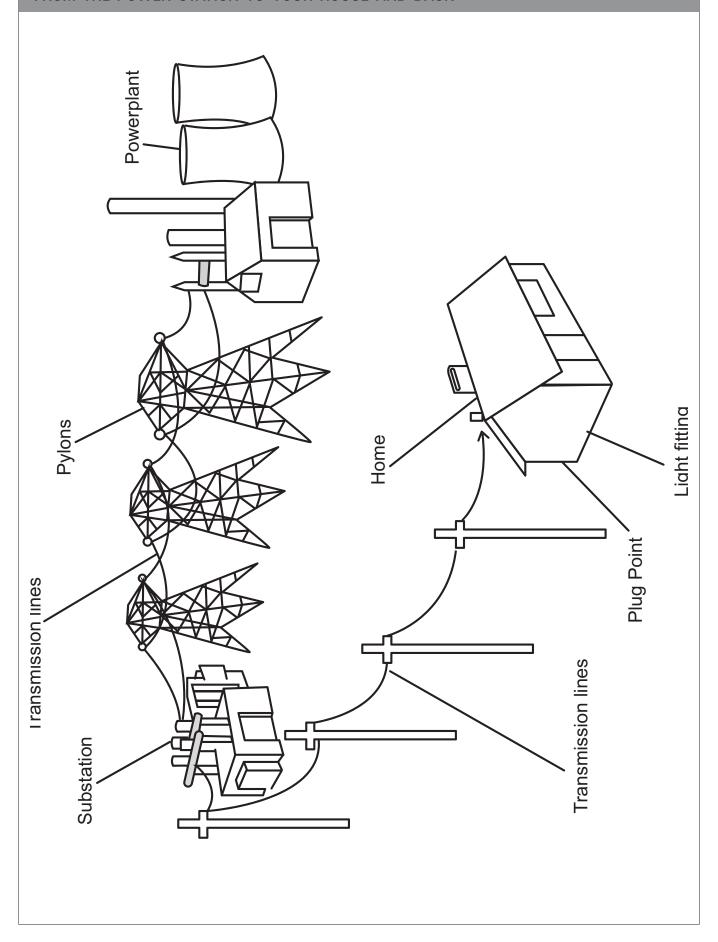

fallen-trees-fire-forest-inferno-624065/

#### A VELD FIRE



FIVE FIRE SAFETY TIPS

### 5 Fire Safety Tips



Have two escape plans

Fall and crawl

Don't play with matches, lighters, candles or paraffin lamps.

Don't hide, go outside.





#### FIRE DRILL SAFETY TIPS

### FIRE DRILL SAFETY RULES

- **\Delta** Listen carefully to directions.
- **Quietly line up.**
- ★ Walk carefully out of the building to your assigned place.
- \* Stay with your class at all times.
- ★ Wait with your teacher until it is safe to return to your room.



Dslaven/Shutterstock

#### **CELLS**



Haryigit/ Shutterstock

#### **BATTERIES**



Shutterstock

#### A TORCH



The electrical circuit in a torch

Blueringmedia/Shutterstock

#### A SIMPLE CIRCUIT





#### FROM THE POWER STATION TO YOUR HOUSE AND BACK



Rasta777/Shutterstock

#### A COAL MINE



Liew/Shutterstock

Prommanee/Shutterstock

#### A WALL SOCKET AND AN APPLIANCE

















Flegere/Shutterstock

#### A WORN ELECTRCIAL CORD



ThamKC/Shutterstock

#### AN OVERLOADED WALL SOCKET



Mokhavlov/SHutterstock

#### A CATAPULT



Liew/Shutterstock

#### A JACK-IN-A-BOX



## **RESOURCE 29** AN ELASTIC BAND POWERED AEROPLANE Rubber band

Divizia/Shutterstock

#### TRAIN WHEELS AND AN AXLE



Morozoff/Shutterstock

#### A WHEELBARROW



Kovalov/Shutterstock

#### A BICYCLE



AlwaysSonny/Shutterstock

#### A TAXI



Znamenskiy/Shutterstock

#### A DONKEY CART