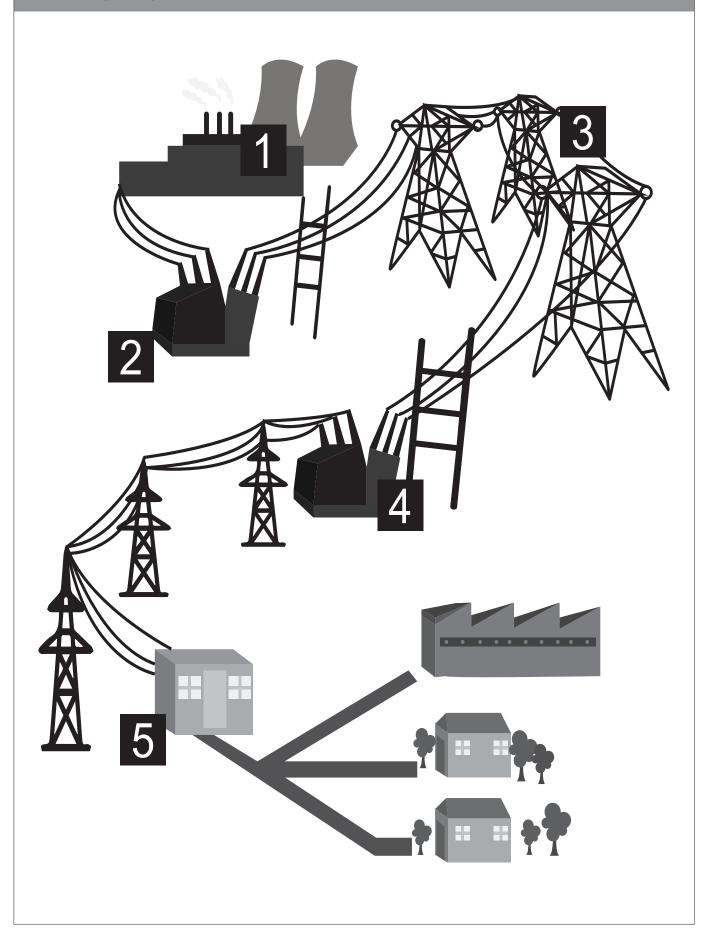

Fall and crawl

Don't play with matches, lighters, candles or paraffin lamps.

Don't hide, go outside.





#### FIRE DRILL SAFETY TIPS

### FIRE DRILL SAFETY RULES

- **\Delta** Listen carefully to directions.
- **Quietly line up.**
- ★ Walk carefully out of the building to your assigned place.
- \* Stay with your class at all times.
- ★ Wait with your teacher until it is safe to return to your room.



Dslaven/Shutterstock

#### **CELLS**



Haryigit/ Shutterstock

#### **BATTERIES**



Shutterstock

#### A TORCH



The electrical circuit in a torch

Blueringmedia/Shutterstock

#### A SIMPLE CIRCUIT





#### FROM THE POWER STATION TO YOUR HOUSE AND BACK



Rasta777/Shutterstock

#### A COAL MINE



Liew/Shutterstock

Prommanee/Shutterstock

#### A WALL SOCKET AND AN APPLIANCE

















Flegere/Shutterstock

#### A WORN ELECTRCIAL CORD



ThamKC/Shutterstock

#### AN OVERLOADED WALL SOCKET



Mokhavlov/SHutterstock

#### A CATAPULT



Liew/Shutterstock

#### A JACK-IN-A-BOX



## **RESOURCE 29** AN ELASTIC BAND POWERED AEROPLANE Rubber band

Divizia/Shutterstock

#### TRAIN WHEELS AND AN AXLE



Morozoff/Shutterstock

#### A WHEELBARROW



Kovalov/Shutterstock

#### A BICYCLE



AlwaysSonny/Shutterstock

#### A TAXI



Znamenskiy/Shutterstock

#### A DONKEY CART