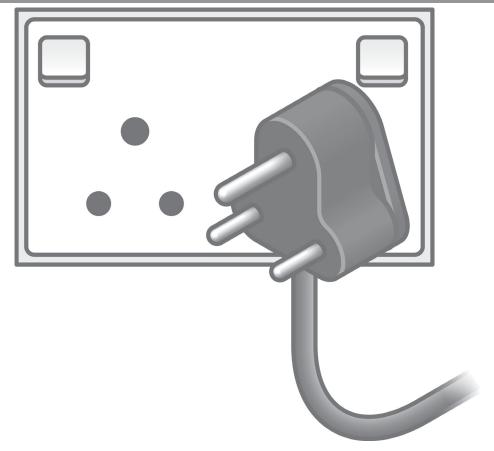

e plans

Fall and crawl

Don't play with matches, lighters, candles or paraffin lamps.

Don't hide, go outside.





#### FIRE DRILL SAFETY TIPS

### FIRE DRILL SAFETY RULES

- **\Delta** Listen carefully to directions.
- **Quietly line up.**
- ★ Walk carefully out of the building to your assigned place.
- \* Stay with your class at all times.
- ★ Wait with your teacher until it is safe to return to your room.



Dslaven/Shutterstock

#### **CELLS**



Haryigit/ Shutterstock

#### **BATTERIES**



Shutterstock

#### A TORCH



The electrical circuit in a torch

Blueringmedia/Shutterstock

#### A SIMPLE CIRCUIT





#### FROM THE POWER STATION TO YOUR HOUSE AND BACK



Rasta777/Shutterstock

#### A COAL MINE



Liew/Shutterstock

Prommanee/Shutterstock

#### A WALL SOCKET AND AN APPLIANCE

















Flegere/Shutterstock

#### A WORN ELECTRCIAL CORD



ThamKC/Shutterstock

#### AN OVERLOADED WALL SOCKET



Mokhavlov/SHutterstock

#### A CATAPULT



Liew/Shutterstock

#### A JACK-IN-A-BOX



## **RESOURCE 29** AN ELASTIC BAND POWERED AEROPLANE Rubber band

Divizia/Shutterstock

#### TRAIN WHEELS AND AN AXLE



Morozoff/Shutterstock

#### A WHEELBARROW



Kovalov/Shutterstock

#### A BICYCLE



AlwaysSonny/Shutterstock

#### A TAXI



Znamenskiy/Shutterstock

#### A DONKEY CART