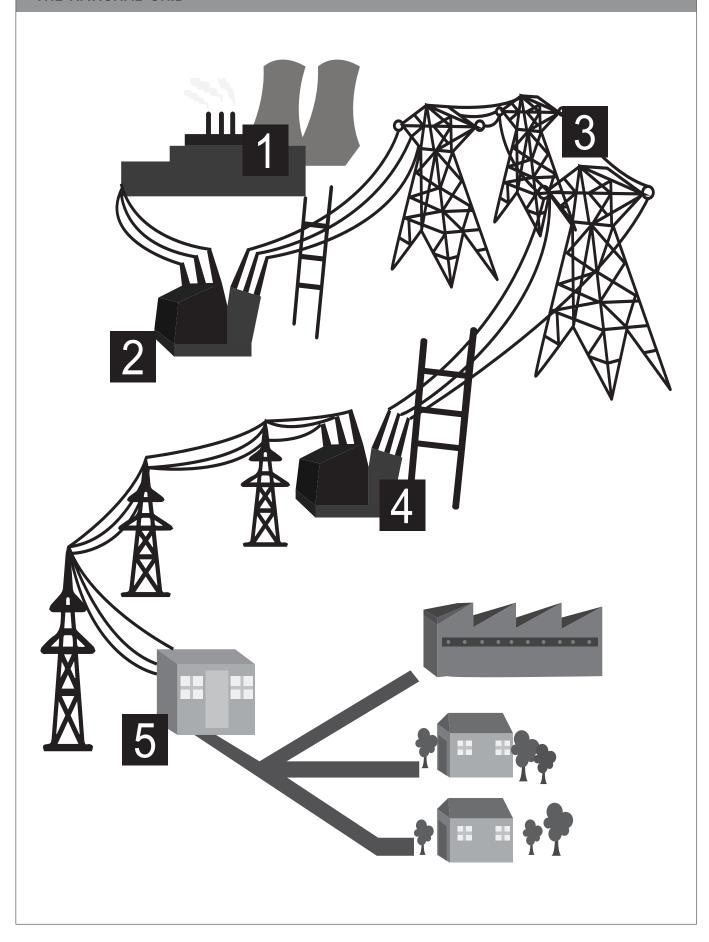

ans

Fall and crawl

Don't play with matches, lighters, candles or paraffin lamps.

Don't hide, go outside.





#### FIRE DRILL SAFETY TIPS

### FIRE DRILL SAFETY RULES

- **\Delta** Listen carefully to directions.
- **Quietly line up.**
- ★ Walk carefully out of the building to your assigned place.
- \* Stay with your class at all times.
- ★ Wait with your teacher until it is safe to return to your room.



Dslaven/Shutterstock

#### **CELLS**



Haryigit/ Shutterstock

#### **BATTERIES**



Shutterstock

#### A TORCH



The electrical circuit in a torch

Blueringmedia/Shutterstock

#### A SIMPLE CIRCUIT





#### FROM THE POWER STATION TO YOUR HOUSE AND BACK



Rasta777/Shutterstock

#### A COAL MINE



Liew/Shutterstock

Prommanee/Shutterstock

#### A WALL SOCKET AND AN APPLIANCE

















Flegere/Shutterstock

#### A WORN ELECTRCIAL CORD



ThamKC/Shutterstock

#### AN OVERLOADED WALL SOCKET



Mokhavlov/SHutterstock

#### A CATAPULT



Liew/Shutterstock

#### A JACK-IN-A-BOX



## **RESOURCE 29** AN ELASTIC BAND POWERED AEROPLANE Rubber band

Divizia/Shutterstock

#### TRAIN WHEELS AND AN AXLE



Morozoff/Shutterstock

#### A WHEELBARROW



Kovalov/Shutterstock

#### A BICYCLE



AlwaysSonny/Shutterstock

#### A TAXI



Znamenskiy/Shutterstock

#### A DONKEY CART