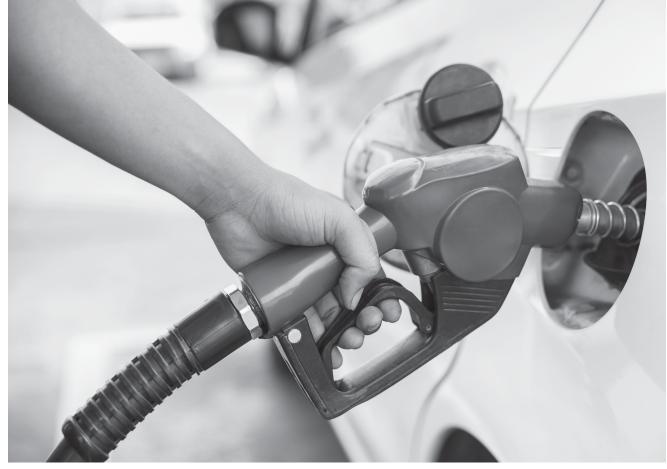

# NATURAL SCIENCES & TECHNOLOGY RESOURCE PACK GRADE 5 TERM 3

#### GRADE: 5 TERM: 3 ENERGY AND CHANGE; SYSTEMS AND CONTROL

#### **RESOURCE 1**

Gagliardilmages/Shutterstock

#### FOOD IS FUEL FOR YOUR BODY



Oleandra/Shutterstock

ColoaStudio/Shutterstock

#### STORED ENERGY



#### ENERGY FROM THE SUN IS STORED



Sekowska/Shutterstock

Bunyarit/Shutterstock

#### PETROL AND PARAFFIN ARE FUELS





Ferumov/Shutterstock

#### GAS IS A FUEL



Pakhai/Shutterstock

#### CANDLEWAX IS A FUEL



Cosmo/Shutterstock

#### THE FIRE TRIANGLE



https://www.pexels.com/photo/fallen-trees-fire-forest-inferno-624065/

#### A VELD FIRE



FIVE FIRE SAFETY TIPS

### 5 Fire Safety Tips



Have two escape plans

Fall and crawl

Don't play with matches, lighters, candles or paraffin lamps.

Don't hide, go outside.





#### FIRE DRILL SAFETY TIPS

### FIRE DRILL SAFETY RULES

- **\Delta** Listen carefully to directions.
- **Quietly line up.**
- ★ Walk carefully out of the building to your assigned place.
- \* Stay with your class at all times.
- ★ Wait with your teacher until it is safe to return to your room.



Dslaven/Shutterstock

#### **CELLS**



Haryigit/ Shutterstock

#### **BATTERIES**



Sh