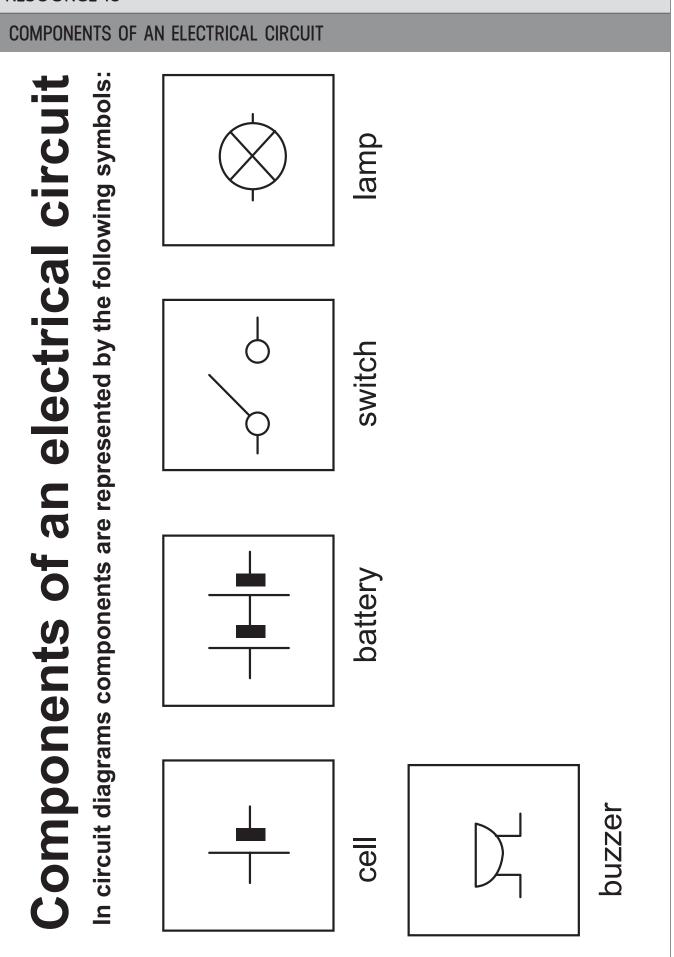

#### **CELLS**

Haryigit/ Shutterstock

#### **BATTERIES**

Shutterstock

#### A TORCH

The electrical circuit in a torch

Blueringmedia/Shutterstock

#### A SIMPLE CIRCUIT