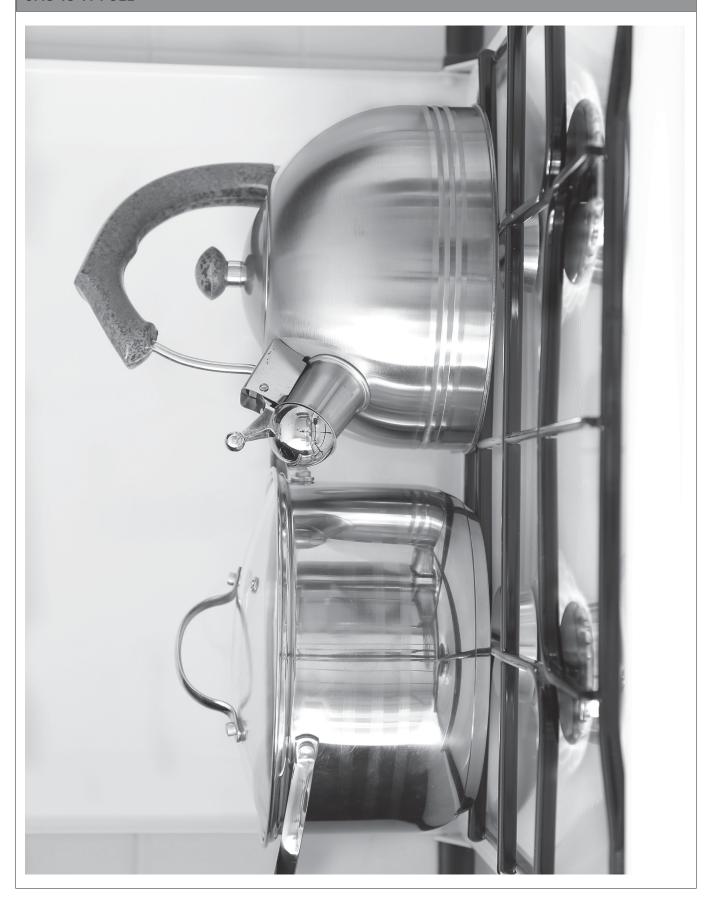

# NATURAL SCIENCES & TECHNOLOGY RESOURCE PACK GRADE 5 TERM 3

#### GRADE: 5 TERM: 3 ENERGY AND CHANGE; SYSTEMS AND CONTROL

#### **RESOURCE 1**

Gagliardilmages/Shutterstock

#### FOOD IS FUEL FOR YOUR BODY



Oleandra/Shutterstock

ColoaStudio/Shutterstock

#### STORED ENERGY



#### ENERGY FROM THE SUN IS STORED



Sekowska/Shutterstock

Bunyarit/Shutterstock

#### PETROL AND PARAFFIN ARE FUELS





Ferumov/Shutterstock

#### GAS IS A FUEL



Pakhai/Shutterstock

#### CANDLEWAX IS A FUEL



Cosmo/Shutterstock

#### THE FIRE TRIANGLE



https://www.pexels.com/photo/fallen-trees-fire-forest-inferno-624065/

#### A VELD FIRE



FIVE FIRE SAFETY TIPS

### 5 Fire Safety Tips



Have two escape plans

Fall and crawl

Don't play with matches, lighters, candles or paraffin lamps.

Don't hide, go outside.





#### FIRE DRILL SAFETY TIPS

### FIRE DRILL SAFETY RULES

- **\Delta** Listen carefully to directions.
- **Quietly line up.**
- ★ Walk carefully out of the building to your assigned place.
- \* Stay with your class at all times.
- ★ Wait with your teacher until it is safe to return to your room.



Dslaven/Shutterstock

#### **CELLS**



Haryigit/ Shutterstock

#### **BATTERIES**



Shutterstock

#### A TORCH



The electrical c