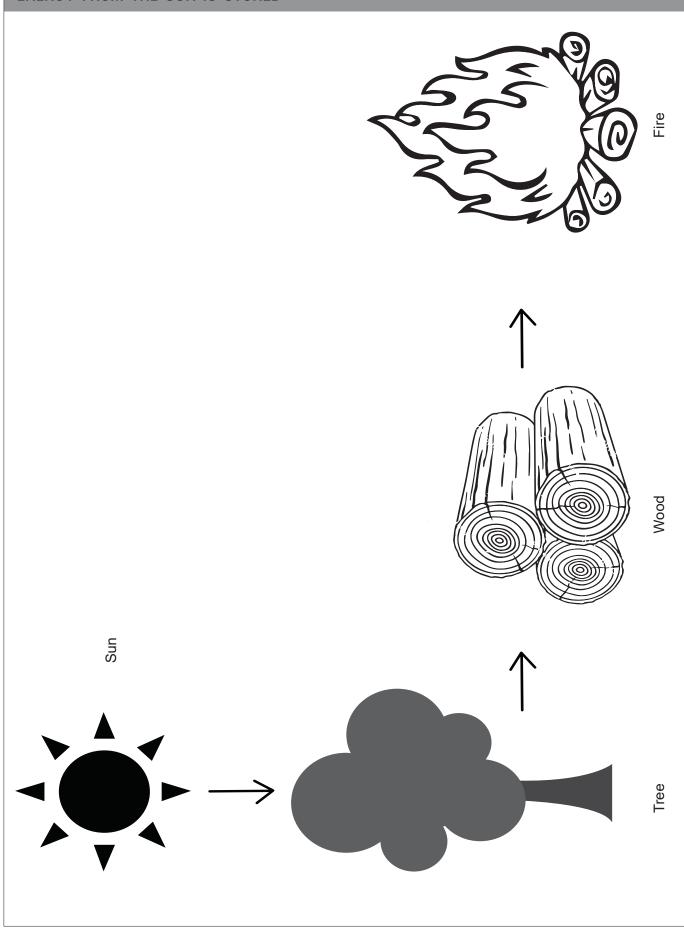

#### ENERGY FROM THE SUN IS STORED

Sekowska/Shutterstock

Bunyarit/Shutterstock