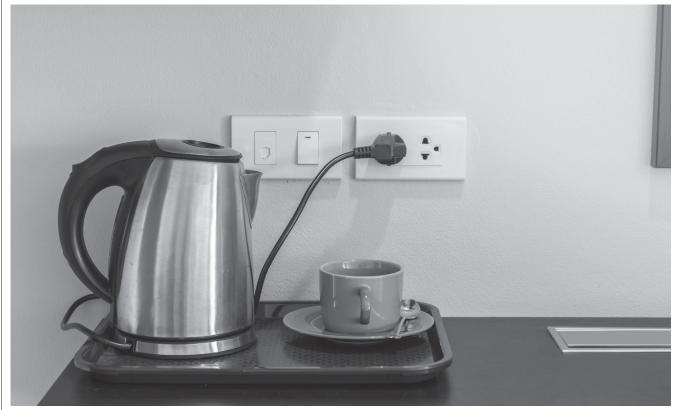

plans

Fall and crawl

Don't play with matches, lighters, candles or paraffin lamps.

Don't hide, go outside.





#### FIRE DRILL SAFETY TIPS

### FIRE DRILL SAFETY RULES

- **\Delta** Listen carefully to directions.
- **Quietly line up.**
- ★ Walk carefully out of the building to your assigned place.
- \* Stay with your class at all times.
- ★ Wait with your teacher until it is safe to return to your room.



Dslaven/Shutterstock

#### **CELLS**



Haryigit/ Shutterstock

#### **BATTERIES**



Shutterstock

#### A TORCH



The electrical circuit in a torch

Blueringmedia/Shutterstock

#### A SIMPLE CIRCUIT





#### FROM THE POWER STATION TO YOUR HOUSE AND BACK



Rasta777/Shutterstock

#### A COAL MINE



Liew/Shutterstock

Prommanee/Shutterstock

#### A WALL SOCKET AND AN APPLIANCE

















Flegere/Shutterstock

#### A WORN ELECTRCIAL CORD



ThamKC/Shutterstock

#### AN OVERLOADED WALL SOCKET



Mokhavlov/SHutterstock

#### A CATAPULT



Liew/Shutterstock

#### A JACK-IN-A-BOX



## **RESOURCE 29** AN ELASTIC BAND POWERED AEROPLANE Rubber band

Divizia/Shutterstock

#### TRAIN WHEELS AND AN AXLE



Morozoff/Shutterstock

#### A WHEELBARROW



Kovalov/Shutterstock

#### A BICYCLE



AlwaysSonny/Shutterstock

#### A TAXI



Znamenskiy/Shutterstock

#### A DONKEY CART