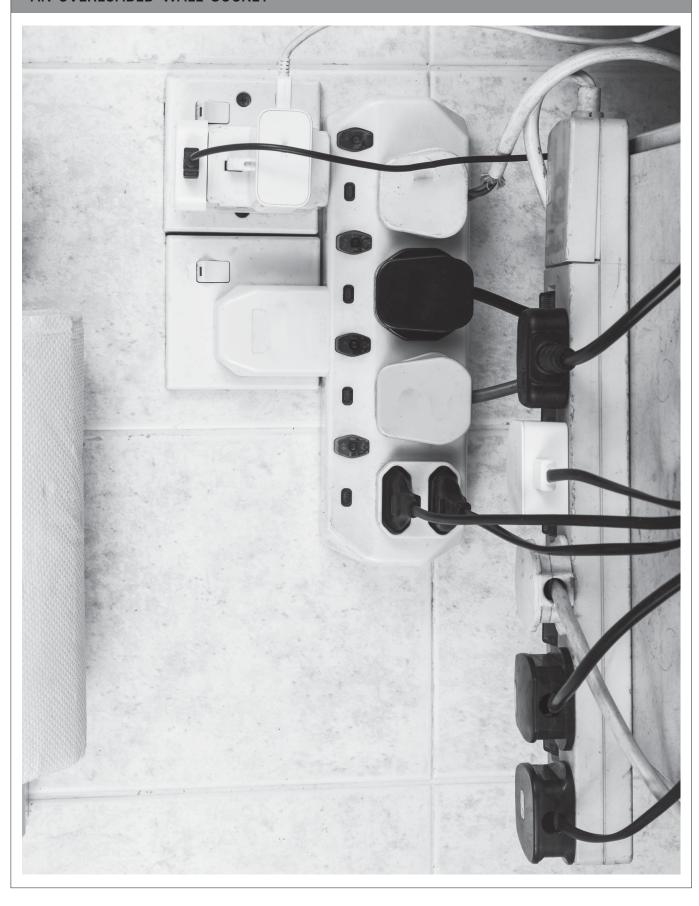

FIRE DRILL SAFETY TIPS

### FIRE DRILL SAFETY RULES

- **\Delta** Listen carefully to directions.
- **Quietly line up.**
- ★ Walk carefully out of the building to your assigned place.
- \* Stay with your class at all times.
- ★ Wait with your teacher until it is safe to return to your room.



Dslaven/Shutterstock

#### **CELLS**



Haryigit/ Shutterstock

#### **BATTERIES**



Shutterstock

#### A TORCH



The electrical circuit in a torch

Blueringmedia/Shutterstock

#### A SIMPLE CIRCUIT





#### FROM THE POWER STATION TO YOUR HOUSE AND BACK



Rasta777/Shutterstock

#### A COAL MINE



Liew/Shutterstock

Prommanee/Shutterstock

#### A WALL SOCKET AND AN APPLIANCE

















Flegere/Shutterstock

#### A WORN ELECTRCIAL CORD



ThamKC/Shutterstock

#### AN OVERLOADED WALL SOCKET



Mokhavlov/SHutterstock

#### A CATAPULT



Liew/Shutterstock

#### A JACK-IN-A-BOX



## **RESOURCE 29** AN ELASTIC BAND POWERED AEROPLANE Rubber band

Divizia/Shutterstock

#### TRAIN WHEELS AND AN AXLE



Morozoff/Shutterstock

#### A WHEELBARROW



Kovalov/Shutterstock

#### A BICYCLE



AlwaysSonny/Shutterstock

#### A TAXI



Znamenskiy/Shutterstock

#### A DONKEY CART