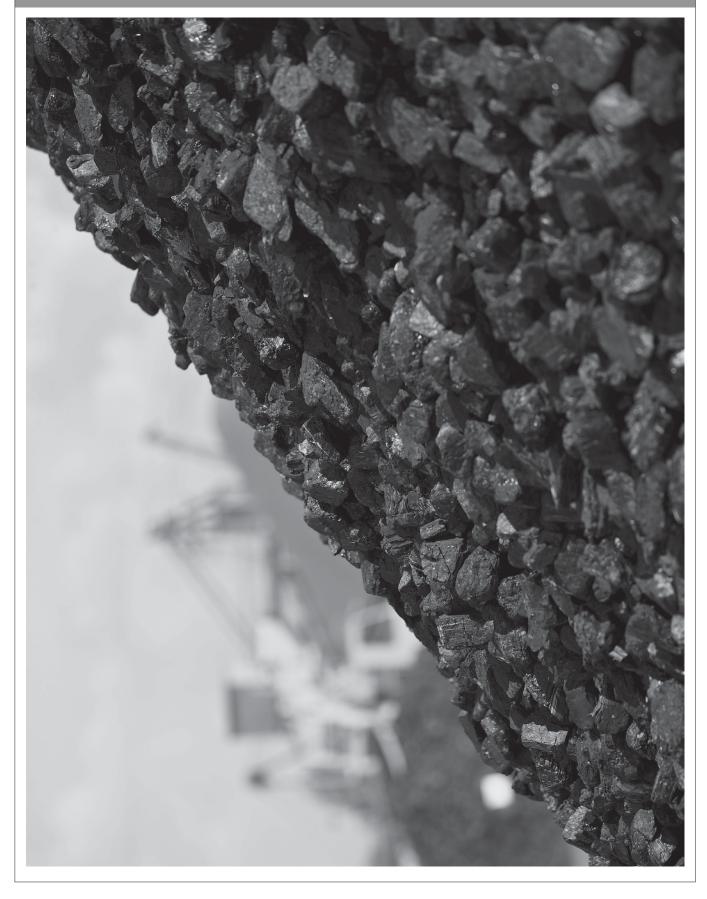

### A VELD FIRE



FIVE FIRE SAFETY TIPS

### 5 Fire Safety Tips



Have two escape plans

Fall and crawl

Don't play with matches, lighters, candles or paraffin lamps.

Don't hide, go outside.





#### FIRE DRILL SAFETY TIPS

### FIRE DRILL SAFETY RULES

- **\Delta** Listen carefully to directions.
- **Quietly line up.**
- ★ Walk carefully out of the building to your assigned place.
- \* Stay with your class at all times.
- ★ Wait with your teacher until it is safe to return to your room.



Dslaven/Shutterstock

#### **CELLS**



Haryigit/ Shutterstock

#### **BATTERIES**



Shutterstock

#### A TORCH



The electrical circuit in a torch

Blueringmedia/Shutterstock

#### A SIMPLE CIRCUIT





#### FROM THE POWER STATION TO YOUR HOUSE AND BACK



Rasta777/Shutterstock

#### A COAL MINE



Liew/Shutterstock

Prommanee/Shutterstock

#### A WALL SOCKET AND AN APPLIANCE

















Flegere/Shutterstock

#### A WORN ELECTRCIAL CORD



ThamKC/Shutterstock

#### AN OVERLOADED WALL SOCKET



Mokhavlov/SHutterstock

#### A CATAPULT



Liew/Shutterstock

#### A JACK-IN-A-BOX



## **RESOURCE 29** AN ELASTIC BAND POWERED AEROPLANE Rubber band

Divizia/Shutterstock

#### TRAIN WHEELS AND AN AXLE



Morozoff/Shutterstock

#### A WHEELBARROW



Kovalov/Shutterstock

#### A BICYCLE



AlwaysSonny/Shutterstock

#### A TAXI



Znamenskiy/Shutterstock

#### A DONKEY CART