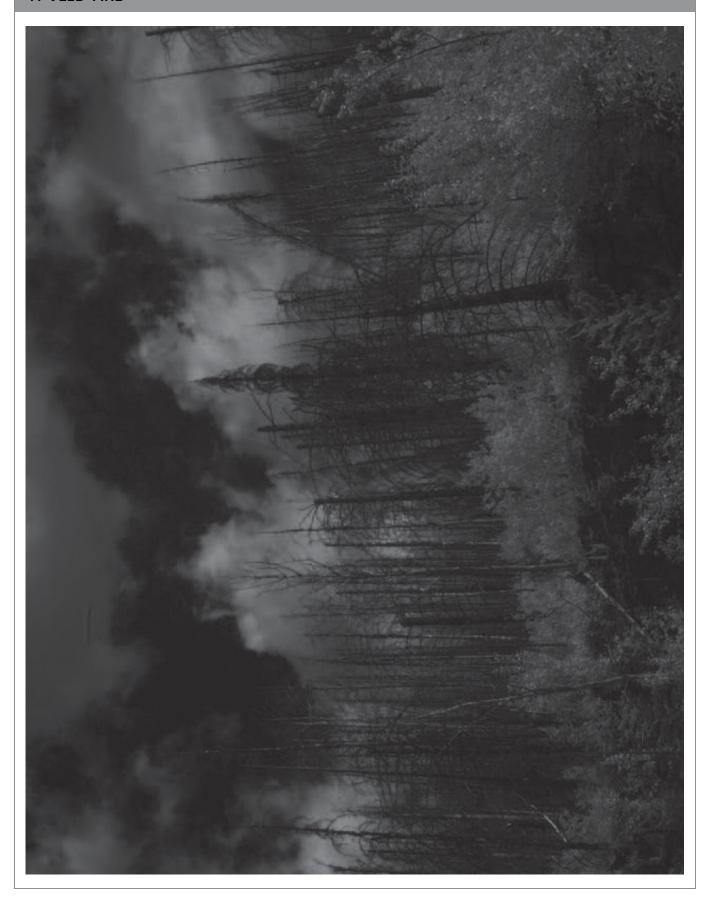

#### THE FIRE TRIANGLE

https://www.pexels.com/photo/fallen-trees-fire-forest-inferno-624065/

#### A VELD FIRE

FIVE FIRE SAFETY TIPS