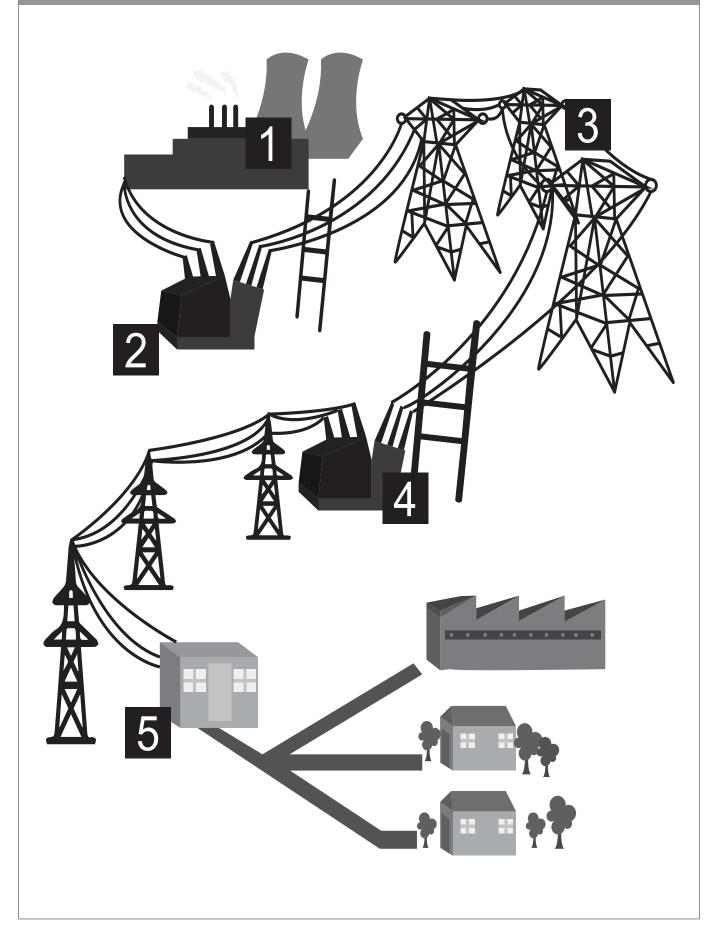

and crawl

Don't play with matches, lighters, candles or paraffin lamps.

Don't hide, go outside.





#### FIRE DRILL SAFETY TIPS

### FIRE DRILL SAFETY RULES

- **\Delta** Listen carefully to directions.
- **Quietly line up.**
- ★ Walk carefully out of the building to your assigned place.
- \* Stay with your class at all times.
- ★ Wait with your teacher until it is safe to return to your room.



Dslaven/Shutterstock

#### **CELLS**



Haryigit/ Shutterstock

#### **BATTERIES**



Shutterstock

#### A TORCH



The electrical circuit in a torch

Blueringmedia/Shutterstock

#### A SIMPLE CIRCUIT





#### FROM THE POWER STATION TO YOUR HOUSE AND BACK



Rasta777/Shutterstock

#### A COAL MINE



Liew/Shutterstock

Prommanee/Shutterstock

#### A WALL SOCKET AND AN APPLIANCE

















Flegere/Shutterstock

#### A WORN ELECTRCIAL CORD



ThamKC/Shutterstock

#### AN OVERLOADED WALL SOCKET



Mokhavlov/SHutterstock

#### A CATAPULT



Liew/Shutterstock

#### A JACK-IN-A-BOX



## **RESOURCE 29** AN ELASTIC BAND POWERED AEROPLANE Rubber band

Divizia/Shutterstock

#### TRAIN WHEELS AND AN AXLE



Morozoff/Shutterstock

#### A WHEELBARROW



Kovalov/Shutterstock

#### A BICYCLE



AlwaysSonny/Shutterstock

#### A TAXI



Znamenskiy/Shutterstock

#### A DONKEY CART