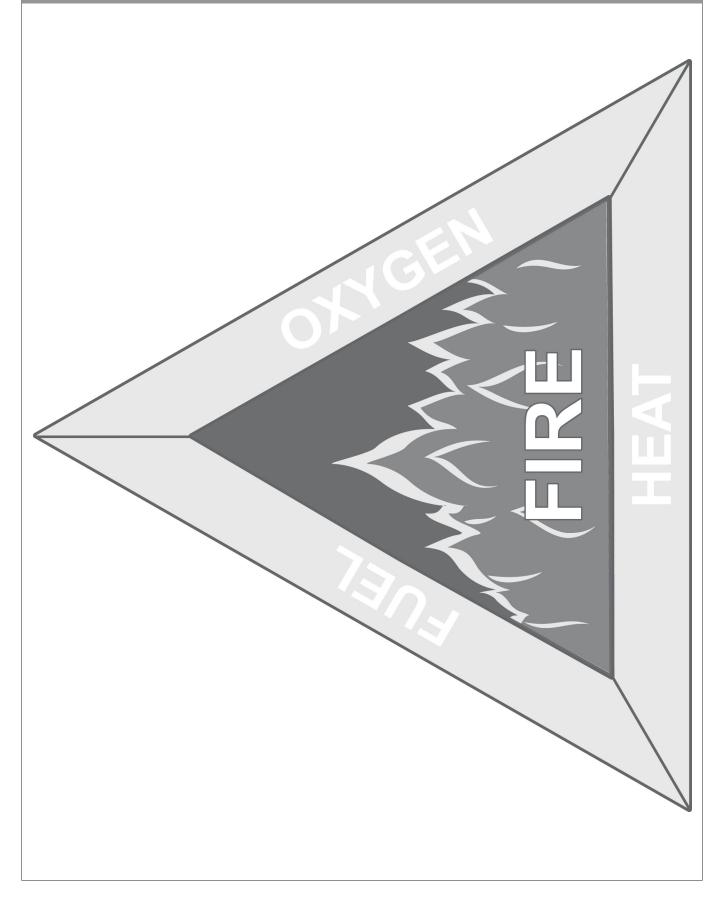

#### THE FIRE TRIANGLE

https://www.pexels.com/photo/fallen-trees-fire-forest-inferno-624065/