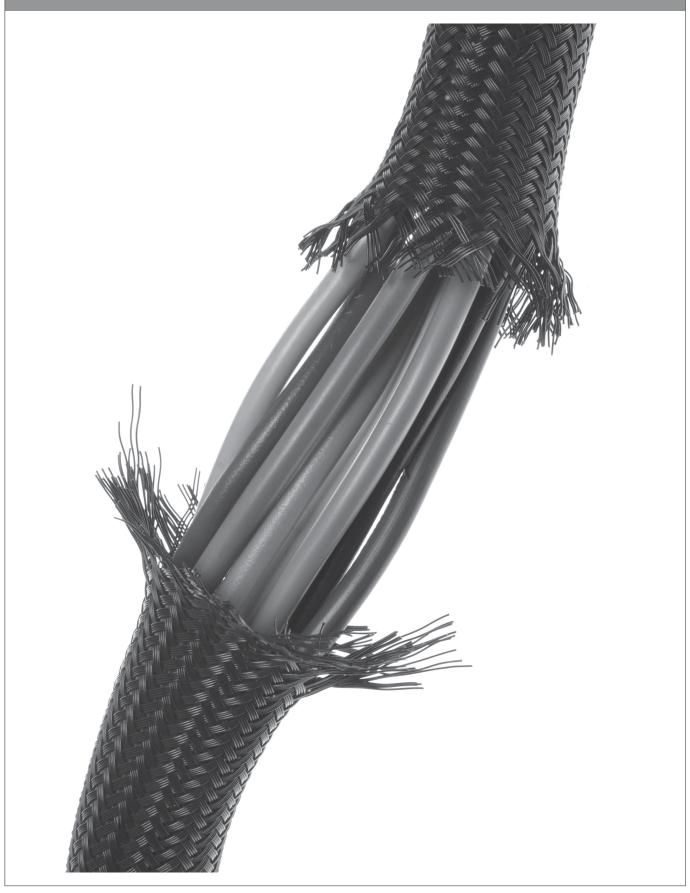

or paraffin lamps.

Don't hide, go outside.





#### FIRE DRILL SAFETY TIPS

### FIRE DRILL SAFETY RULES

- **\Delta** Listen carefully to directions.
- **Quietly line up.**
- ★ Walk carefully out of the building to your assigned place.
- \* Stay with your class at all times.
- ★ Wait with your teacher until it is safe to return to your room.



Dslaven/Shutterstock

#### **CELLS**



Haryigit/ Shutterstock

#### **BATTERIES**



Shutterstock

#### A TORCH



The electrical circuit in a torch

Blueringmedia/Shutterstock

#### A SIMPLE CIRCUIT





#### FROM THE POWER STATION TO YOUR HOUSE AND BACK



Rasta777/Shutterstock

#### A COAL MINE



Liew/Shutterstock

Prommanee/Shutterstock

#### A WALL SOCKET AND AN APPLIANCE

















Flegere/Shutterstock

#### A WORN ELECTRCIAL CORD



ThamKC/Shutterstock

#### AN OVERLOADED WALL SOCKET



Mokhavlov/SHutterstock

#### A CATAPULT



Liew/Shutterstock

#### A JACK-IN-A-BOX



## **RESOURCE 29** AN ELASTIC BAND POWERED AEROPLANE Rubber band

Divizia/Shutterstock

#### TRAIN WHEELS AND AN AXLE



Morozoff/Shutterstock

#### A WHEELBARROW



Kovalov/Shutterstock

#### A BICYCLE



AlwaysSonny/Shutterstock

#### A TAXI



Znamenskiy/Shutterstock

#### A DONKEY CART