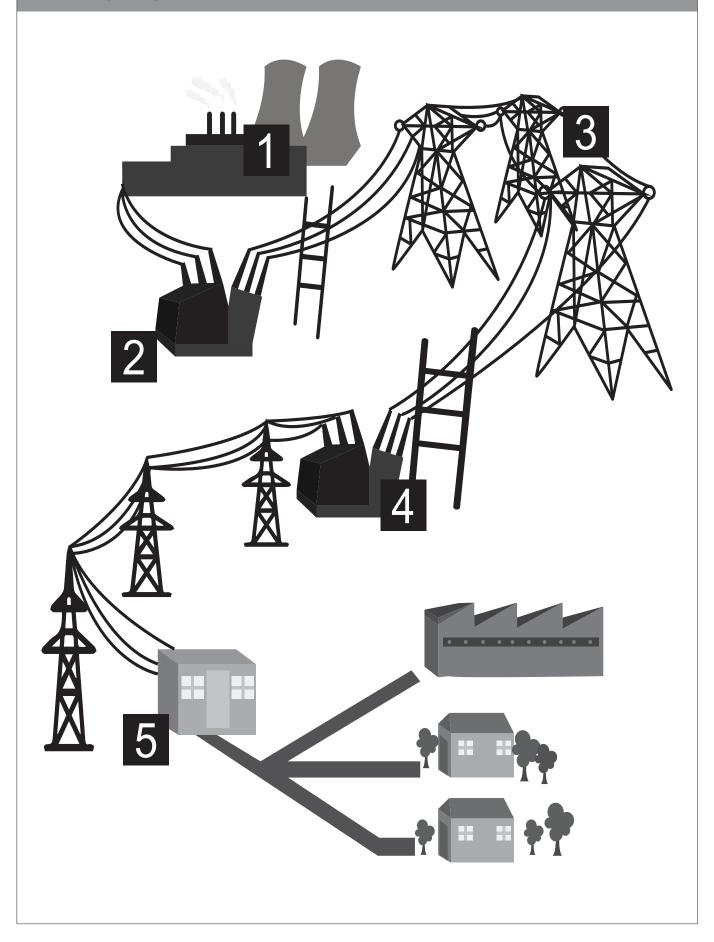

l and crawl

Don't play with matches, lighters, candles or paraffin lamps.

Don't hide, go outside.





#### FIRE DRILL SAFETY TIPS

### FIRE DRILL SAFETY RULES

- **\Delta** Listen carefully to directions.
- **Quietly line up.**
- ★ Walk carefully out of the building to your assigned place.
- \* Stay with your class at all times.
- ★ Wait with your teacher until it is safe to return to your room.



Dslaven/Shutterstock

#### **CELLS**



Haryigit/ Shutterstock

#### **BATTERIES**



Shutterstock

#### A TORCH



The electrical circuit in a torch

Blueringmedia/Shutterstock

#### A SIMPLE CIRCUIT





#### FROM THE POWER STATION TO YOUR HOUSE AND BACK



Rasta777/Shutterstock

#### A COAL MINE



Liew/Shutterstock

Prommanee/Shutterstock

#### A WALL SOCKET AND AN APPLIANCE

















Flegere/Shutterstock

#### A WORN ELECTRCIAL CORD



ThamKC/Shutterstock

#### AN OVERLOADED WALL SOCKET



Mokhavlov/SHutterstock

#### A CATAPULT



Liew/Shutterstock

#### A JACK-IN-A-BOX



## **RESOURCE 29** AN ELASTIC BAND POWERED AEROPLANE Rubber band

Divizia/Shutterstock

#### TRAIN WHEELS AND AN AXLE



Morozoff/Shutterstock

#### A WHEELBARROW



Kovalov/Shutterstock

#### A BICYCLE



AlwaysSonny/Shutterstock

#### A TAXI



Znamenskiy/Shutterstock

#### A DONKEY CART