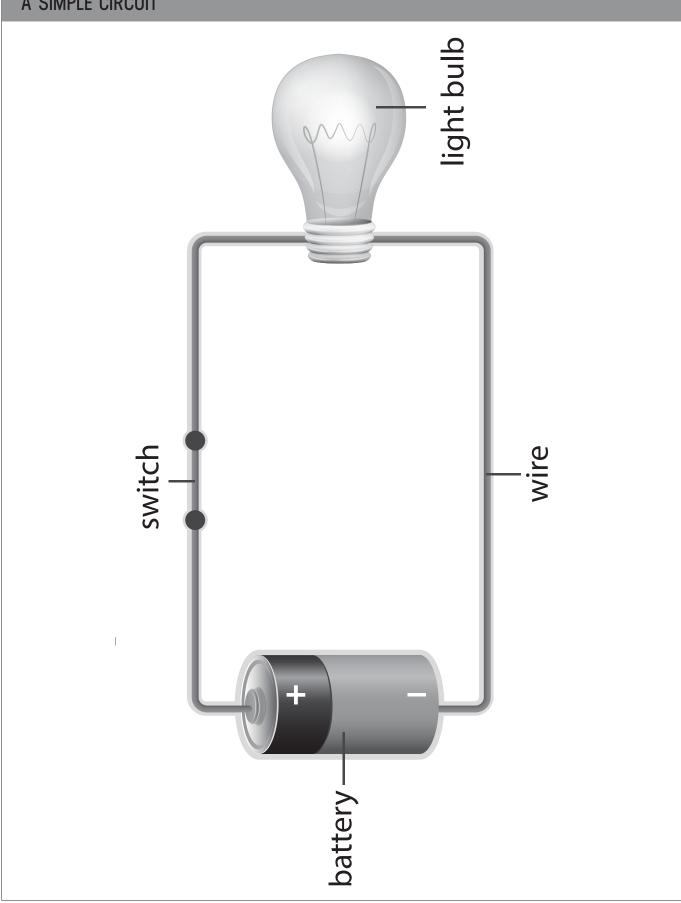

#### THE FIRE TRIANGLE



https://www.pexels.com/photo/fallen-trees-fire-forest-inferno-624065/

#### A VELD FIRE



FIVE FIRE SAFETY TIPS

### 5 Fire Safety Tips



Have two escape plans

Fall and crawl

Don't play with matches, lighters, candles or paraffin lamps.

Don't hide, go outside.





#### FIRE DRILL SAFETY TIPS

### FIRE DRILL SAFETY RULES

- **\Delta** Listen carefully to directions.
- **Quietly line up.**
- ★ Walk carefully out of the building to your assigned place.
- \* Stay with your class at all times.
- ★ Wait with your teacher until it is safe to return to your room.



Dslaven/Shutterstock

#### **CELLS**



Haryigit/ Shutterstock

#### **BATTERIES**



Shutterstock

#### A TORCH



The electrical circuit in a torch

Blueringmedia/Shutterstock

#### A SIMPLE CIRCUIT





#### FROM THE POWER STATION TO YOUR HOUSE AND BACK



Rasta777/Shutterstock

#### A COAL MINE



Liew/Shutterstock

Prommanee/Shutterstock

#### A WALL SOCKET AND AN APPLIANCE

















Flegere/Shutterstock

#### A WORN ELECTRCIAL CORD



ThamKC/Shutterstock

#### AN OVERLOADED WALL SOCKET



Mokhavlov/SHutterstock

#### A CATAPULT



Liew/Shutterstock

#### A JACK-IN-A-BOX



## **RESOURCE 29** AN ELASTIC BAND POWERED AEROPLANE Rubber band

Divizia/Shutterstock

#### TRAIN WHEELS AND AN AXLE



Morozoff/Shutterstock

#### A WHEELBARROW



Kovalov/Shutterstock

#### A BICYCLE



AlwaysSonny/Shutterstock

#### A TAXI



Znamenskiy/Shutterstock

#### A DONKEY CART