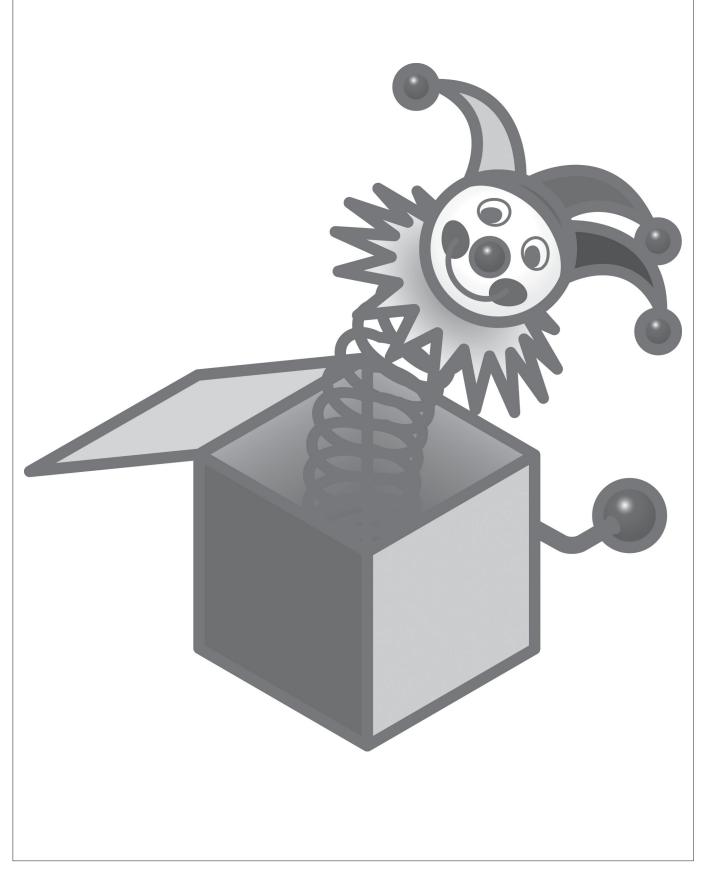

directions.
- **Quietly line up.**
- ★ Walk carefully out of the building to your assigned place.
- \* Stay with your class at all times.
- ★ Wait with your teacher until it is safe to return to your room.



Dslaven/Shutterstock

#### **CELLS**



Haryigit/ Shutterstock

#### **BATTERIES**



Shutterstock

#### A TORCH



The electrical circuit in a torch

Blueringmedia/Shutterstock

#### A SIMPLE CIRCUIT





#### FROM THE POWER STATION TO YOUR HOUSE AND BACK



Rasta777/Shutterstock

#### A COAL MINE



Liew/Shutterstock

Prommanee/Shutterstock

#### A WALL SOCKET AND AN APPLIANCE

















Flegere/Shutterstock

#### A WORN ELECTRCIAL CORD



ThamKC/Shutterstock

#### AN OVERLOADED WALL SOCKET



Mokhavlov/SHutterstock

#### A CATAPULT



Liew/Shutterstock

#### A JACK-IN-A-BOX



## **RESOURCE 29** AN ELASTIC BAND POWERED AEROPLANE Rubber band

Divizia/Shutterstock

#### TRAIN WHEELS AND AN AXLE



Morozoff/Shutterstock

#### A WHEELBARROW



Kovalov/Shutterstock

#### A BICYCLE



AlwaysSonny/Shutterstock

#### A TAXI



Znamenskiy/Shutterstock

#### A DONKEY CART