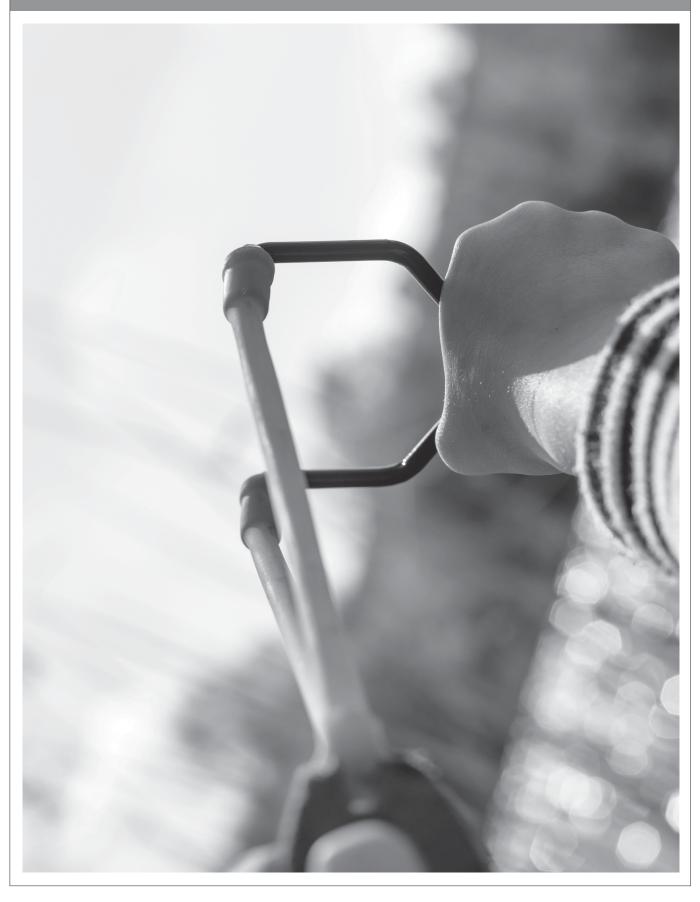

TY RULES

- **\Delta** Listen carefully to directions.
- **Quietly line up.**
- ★ Walk carefully out of the building to your assigned place.
- \* Stay with your class at all times.
- ★ Wait with your teacher until it is safe to return to your room.



Dslaven/Shutterstock

#### **CELLS**



Haryigit/ Shutterstock

#### **BATTERIES**



Shutterstock

#### A TORCH



The electrical circuit in a torch

Blueringmedia/Shutterstock

#### A SIMPLE CIRCUIT





#### FROM THE POWER STATION TO YOUR HOUSE AND BACK



Rasta777/Shutterstock

#### A COAL MINE



Liew/Shutterstock

Prommanee/Shutterstock

#### A WALL SOCKET AND AN APPLIANCE

















Flegere/Shutterstock

#### A WORN ELECTRCIAL CORD



ThamKC/Shutterstock

#### AN OVERLOADED WALL SOCKET



Mokhavlov/SHutterstock

#### A CATAPULT



Liew/Shutterstock

#### A JACK-IN-A-BOX



## **RESOURCE 29** AN ELASTIC BAND POWERED AEROPLANE Rubber band

Divizia/Shutterstock

#### TRAIN WHEELS AND AN AXLE



Morozoff/Shutterstock

#### A WHEELBARROW



Kovalov/Shutterstock

#### A BICYCLE



AlwaysSonny/Shutterstock

#### A TAXI



Znamenskiy/Shutterstock

#### A DONKEY CART